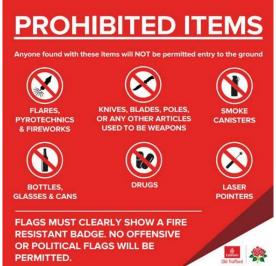

#### WHAT ARE THE PROHIBITED ITEMS?

Any objects or clothing bearing political statements or commercial identification intended for ambush marketing, large flags, banners, rattles, fireworks, flares, pyrotechnics, air horns, musical instruments, klaxons, smoke canisters, laser pointers, liquids (excluding water) in unsealed bottles, glass, cans, cooking devices, poles, knives, blades and other articles or containers.